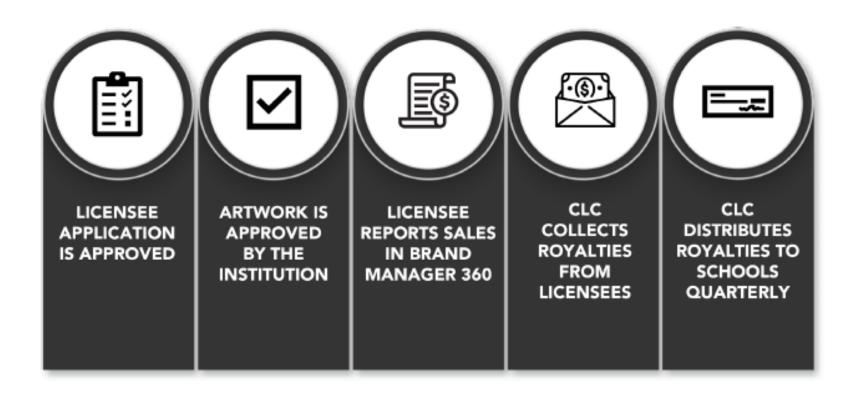

### Licensor

- ► The person who grants a license to another.
  - ► Ex. Alabama approves a vendor to sell merchandise including their logos and marks.
- ► University's role in the licensing process:
  - ► Set structure for licensing program
    - ► Royalty rate, advance fees, MRUs, exclusives, art sheet, etc.
  - Review vendors requesting license
  - ► Review artwork submitted by licensees
  - ► Promote product available at market

### Licensee

- ► A person, company, etc., to whom a license is granted or issued.
  - ► Ex. Nike receives approval to sell merchandise including a school's logos and marks.
- ► Licensee's role in the licensing process:
  - ► Request school's license
  - ► Submit artwork for approval
  - ► Sell product
  - ► Submit sales
  - ▶ Pay royalties